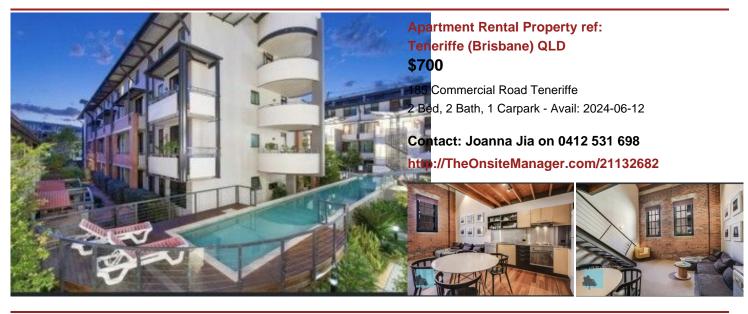

#### **Apartment Rental Property ref:** Lutwyche (Brisbane) QLD \$625

7 McGregor Avenue Lutwyche 2 Bed, 2 Bath, 1 Carpark - Avail: 2024-06-05

## Contact: Paul Dawson on 0403 911 057 http://TheOnsiteManager.com/21132620